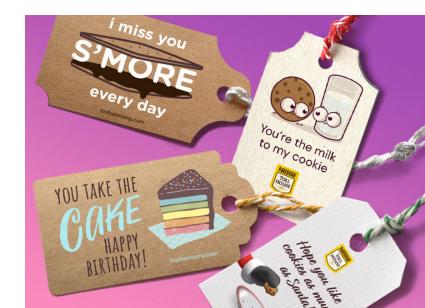

## **PICK A STYLE!**

Pick one of our fun gift tag designs or make your own by printing out the blank templates (pages 7-10.)

## **DECORATE IT!**

Add some fun and color to the gift tag design or draw your own.

## **ADD SOME YOU!**

Add a special message to the back of the gift tag. Don't forget to sign your name!